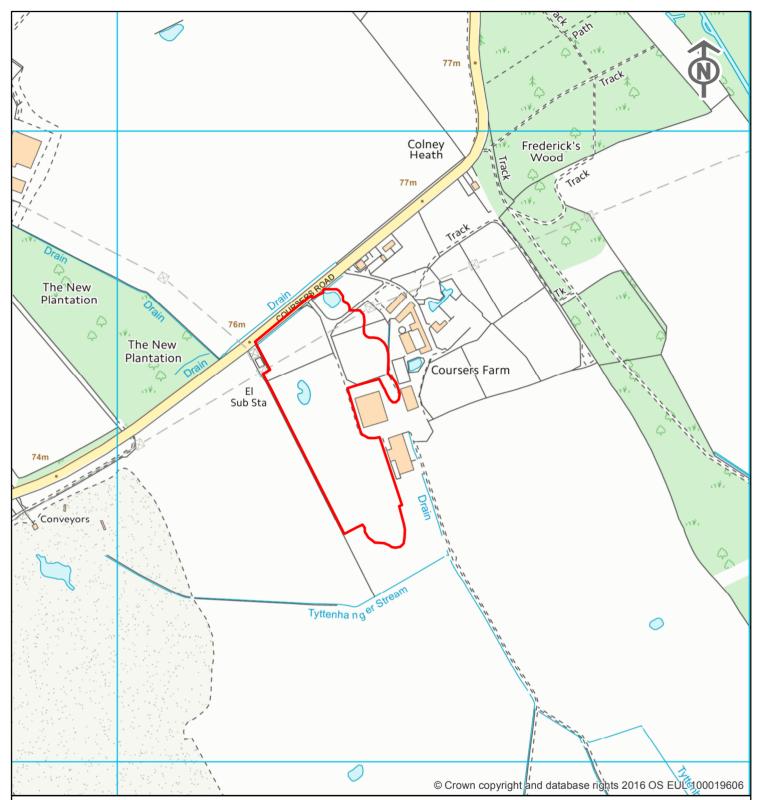

DEVELOPMENT CONTROL COMMITTEE Date: Thursday 25th January 2018

Proposed application for Variation of Condition 2 (Permitted Plans) and Condition 5 (Hours of Operation Deliveries) on permission 0/0262-12 to vary the site layout and hours of operation at Coursers Farm, Coursers Road, St Albans, Hertfordshire, AL4 0PD